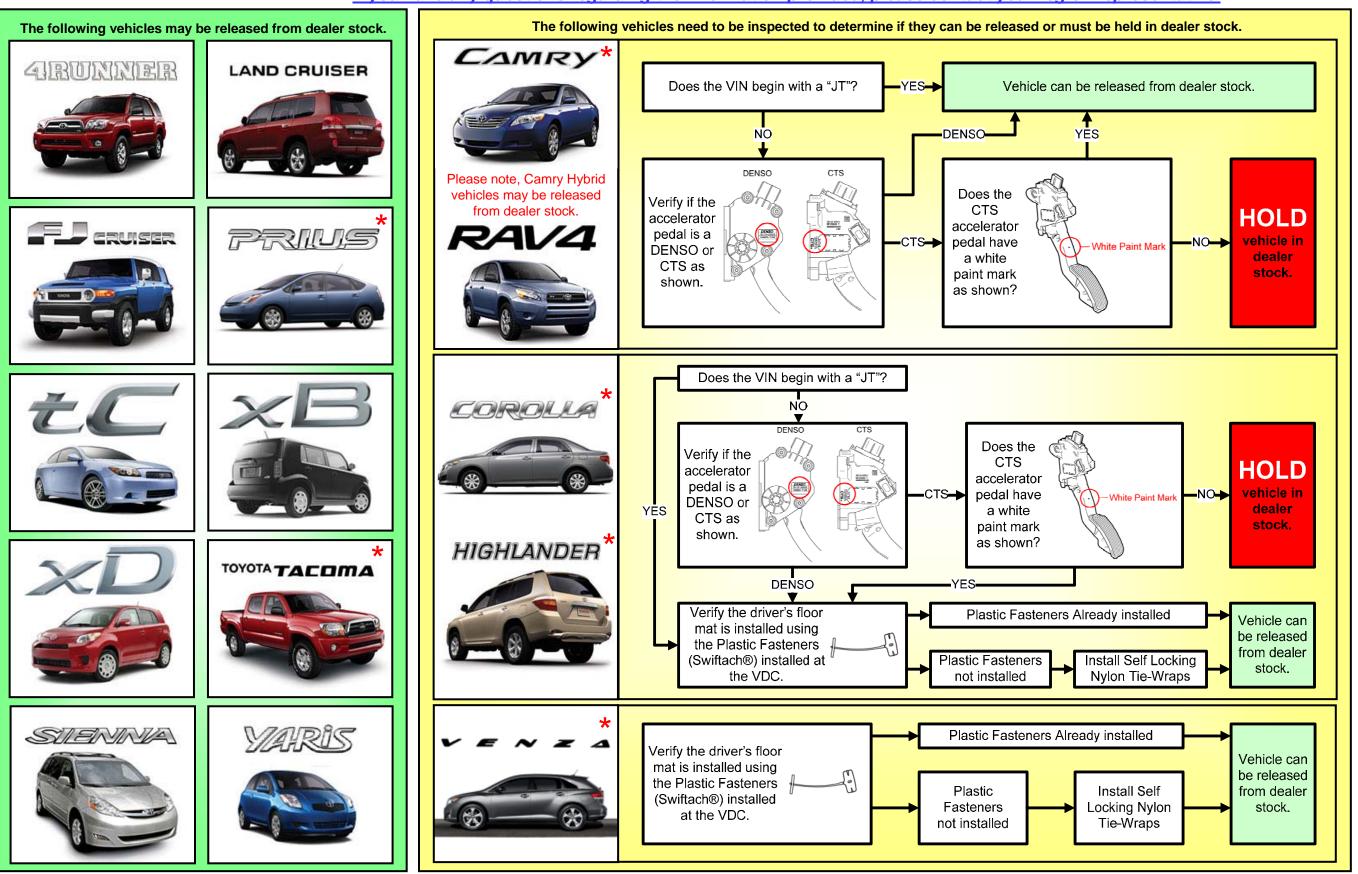

## DEALER STOCK VEHICLE INSPECTION GUIDE

The following inspection guide will help you determine the status of the vehicles in dealer stock. Make sure to follow all steps provided for the vehicle you are inspecting.

If you have any questions regarding the information provided, please contact your region representative.

- \* The '05 '10 Avalon, '07 '10 Camry, '09 '10 Corolla, '08 '10 Highlander, '09 '10 Matrix, 04 '09 Prius, '05 '10 Tacoma, '07 '10 Tundra and '09 '10 Venza are included in the Safety Recall for potential floor mat interference with the accelerator pedal. Vehicles may be delivered provided that:
  - The driver's floor mat and front passenger floor mat are removed from the cabin of the vehicle (the mats may be placed in the trunk). If the floor mat is placed in the trunk, the customer must be advised of the Consumer Safety Advisory.
  - The floor mats are semi-permanently secured to the vehicle using Plastic Fasteners (Swiftlatch®) or Self Locking Nylon Tie-Wraps. NOTE: All Weather Floor Mats are on Stop Sale and should not to be installed prior to vehicle delivery.