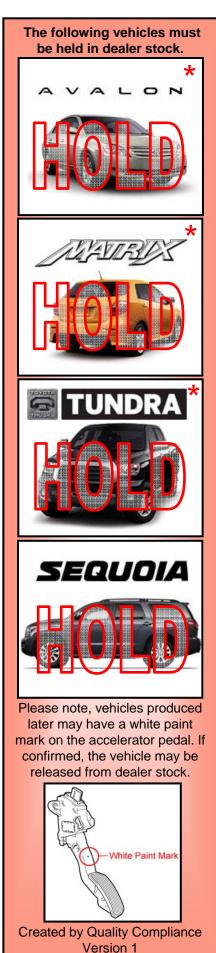

If you have any questions regarding the information provided, please contact your region representative.

- \* The '05 '10 Avalon, '07 '10 Camry, '09 '10 Corolla, '08 '10 Highlander, '09 '10 Matrix, 04 '09 Prius, '05 '10 Tacoma, '07 '10 Tundra and '09 '10 Venza are included in the Safety Recall for potential floor mat interference with the accelerator pedal. Vehicles may be delivered provided that:
  - The driver's floor mat and front passenger floor mat are removed from the cabin of the vehicle (the mats may be placed in the trunk). If the floor mat is placed in the trunk, the customer must be advised of the Consumer Safety Advisory.
  - The floor mats are semi-permanently secured to the vehicle using Plastic Fasteners (Swiftlatch®) or Self Locking Nylon Tie-Wraps. NOTE: All Weather Floor Mats are on Stop Sale and should not to be installed prior to vehicle delivery.